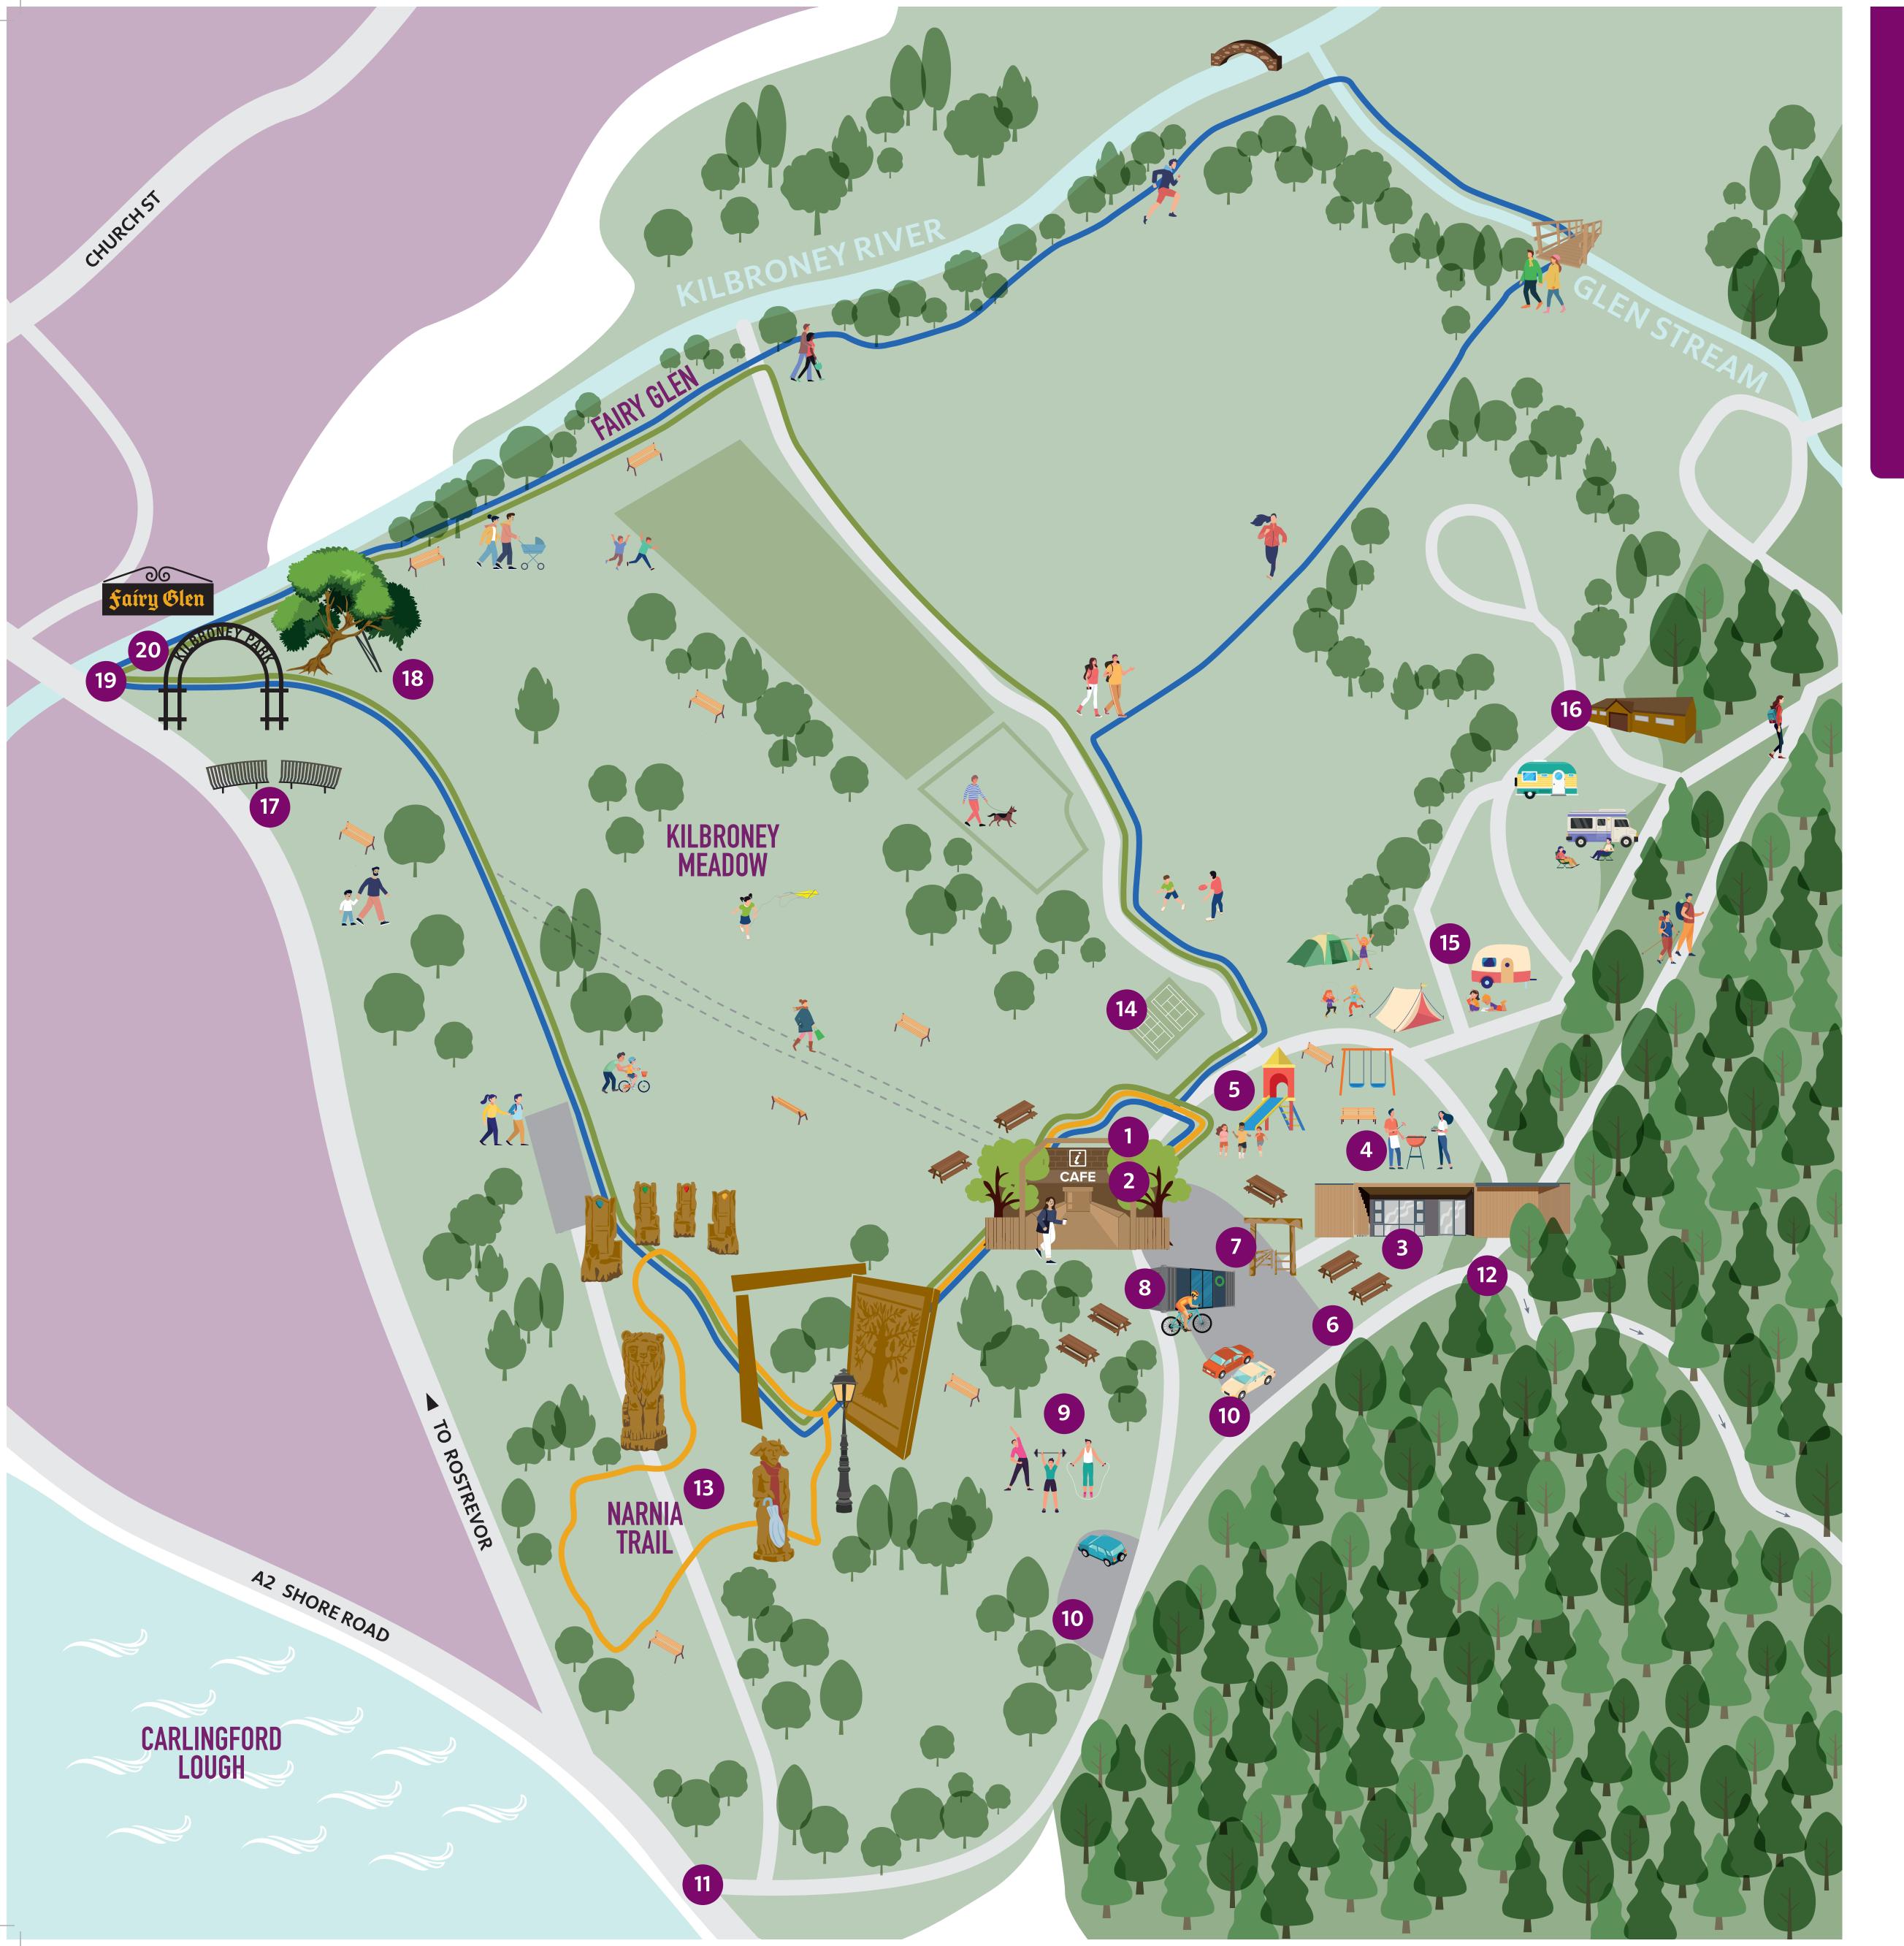

# PÁIRC CHILL BHRÓNAÍ KILBRONEY PARK

- 1 Reception and Café
- Toilets and Baby Changing
- 3 Cloughmore Centre
- 4 BBQ Area
- 5 Play Parks
- 6 Walking Trail Head
- 7 Mountain Bike Trail Head
- 8 Mountain Bike Hire and Uplift
- 9 Outdoor Gym
- 10 Car Parks
- 11 Main Entrance
- 12 Forest Drive
- 13 Narnia Trail
- 14 Tennis Courts
- 5 Camping and Caravan Park
- 16 Toilet and Shower Block
- 17 Friendship Bench
- 18 Holm Oak
- 19 Village Entrance
- Fairy Glen Entrance

## Fairy Glen Trail

**- long** Distance: 2.3k Grade: Easy

#### Fairy Glen Trail

Distance: 1.8k Grade: Easy

#### Narnia Trail

Distance: 1k Grade: Easy